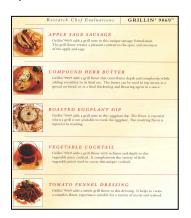

## **Primary Services Provided:**

- Culinary support at national & regional trade shows
- Conducted product presentations to national sales accounts
- Assisted and supported national sales teams with sensory and flavor evaluation
- · Provided customized application concepts for complete flavor library
- Provided culinary and operations solutions, supporting the national and international sales initiatives
- Developed menu concepts/applications with flavors to suit the needs of various chain restaurant groups and co-packers
- Solved production issues at the unit and plant level, ensuring product integrity and consistency
- Composed foodservice recipes and food styling and photography

### **Results:**

CSG Developed over 100 recipe/concept application models using red Arrow's flavors, and evaluated the reaction of the flavor in each specific application/recipe. Chef Services set the standard for the culinary team at Red Arrow today, and most of their recipes are still being utilized by the company.